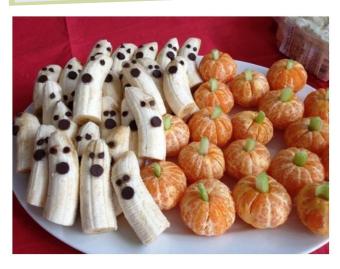

#### Healthy Halloween

Source: NowYouCanPinIt

Here's a cute idea to keep your Halloween party healthy: delicious and fresh banana ghosts and clementine pumpkins. Use celery or cucumber pieces for the pumpkin stems, and chocolate chips for the ghost's eyes and mouths.