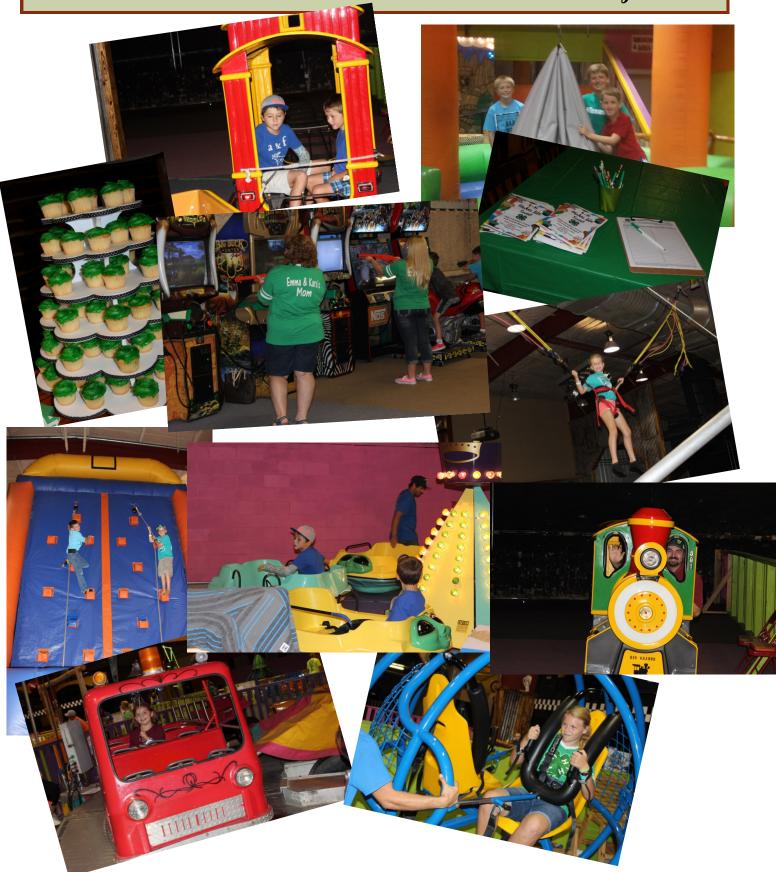

#### 4-H Banquet

The 2015 Chambers County 4-H Banquet was held on Friday, August 7, 2015 at Elise's Family Fun Center in Winnie, TX.

120 of 4-Hers, parents and family members attended the event where we honored our Chambers County 4-H Council, Adult Leaders Association, noteworthy adults and 4-Hers for all of their accomplishments throughout the 2014-15 4-H year.

This year's County Council members are as follows:

- President Ethan Boaze
- First Vice President Chevenne Bell
- Second Vice President Sierra Bell
- Third Vice President –
   Nathan Boaze
- Secretary Breanna Clay
- Treasurer Colton Fant
- Reporter Payton Tharp
- Health and Safety Officer Isaac Parham

Our dedicated panel of parents who serve as the Chambers County 4-H Adult Leaders Association includes Steve and Alicia Boaze, Tony and Missy Parham, Heather Coggin, Denise Hyde, Lakeshia Humphrey, Bernadette Ashley and Ray Laird.

And speaking of Ray Laird, what a guy! Did you know that Ray has been a volunteer with the Chambers County 4-H Program for more than 30 years?! This year we were able to honor him with an Outstanding Leader award which was announced at District 9 Roundup but presented at our Banquet. We are so lucky to have Ray (and all of our other dedicated adults) to help guide the 4-H program in Chambers County.

Chambers County 4-Hers were busy completing projects this vear. We awarded approximately 110 award pins to 35 4-Hers this year. Members earning awards were John Wayne Ashley, Meredith Ashley, Maddi Barrow, Macie Broussard, Malcolm Broussard, Marcel Broussard, Mason Broussard, Breanna Clay, Gabby Coggin, Hunter Coggin, Ethan Corbitt, Landon Corbitt, Cheyanne Cox, Kristin Davis, Peyton Gracia, Zackary Gracia, Zoe Gracia, Zachary Harmon-Booze, Colton Fant, Brett Fenner, Shaun Fenner, Anna Hyde, Kaitlyn Hyde, Benjamin Johnson, Creek Johnson, Julie Johnson, William Loftin, Jessi Parham, Isaac Parham, Blake Majors, Cole Majors, Emma Taylor and Kara Taylor. Way to go Chambers County 4-H!

We also presented Record Book awards to the two Chambers County 4-Hers who turned in their books. Mason Broussard was honored for receiving 1st Place at the County Level for his Intermediate Science, **Engineering and Technology** Record Book. Mason also received 1st Place at the District Level for his book. Bo Sizemore was honored for receiving 1st Place at the County Level for his Junior Beef Record Book.

We want to wish a big thank you to the County Council and Adult Leaders who worked so hard to plan and fundraise for this event. We also want to thank our wonderful sponsors without whom none of this would be possible.